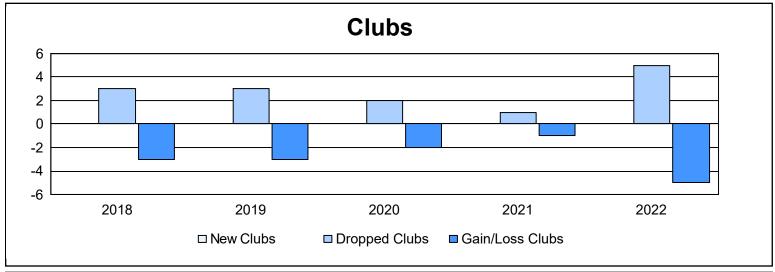

District 9 NW As of June 2022 Cumulative

| Year      | New<br>Clubs | Dropped<br>Clubs | Gain/<br>Loss<br>Clubs | New<br>Members | Charter<br>Members | Reinstate<br>Members | Transfer<br>Members | Total<br>Member<br>Added | Total<br>Members<br>Dropped | Gain/<br>Loss<br>Members |
|-----------|--------------|------------------|------------------------|----------------|--------------------|----------------------|---------------------|--------------------------|-----------------------------|--------------------------|
| 2017-2018 | 0            | 3                | -3                     | 33             | 3                  | 26                   | 3                   | 65                       | 164                         | -99                      |
| 2018-2019 | 0            | 3                | -3                     | 37             | 2                  | 11                   | 2                   | 52                       | 93                          | -41                      |
| 2019-2020 | 0            | 2                | -2                     | 49             | 0                  | 1                    | 2                   | 52                       | 100                         | -48                      |
| 2020-2021 | 0            | 1                | -1                     | 25             | 0                  | 2                    | 2                   | 29                       | 97                          | -68                      |
| 2021-2022 | 0            | 5                | -5                     | 38             | 0                  | 1                    | 3                   | 42                       | 113                         | -71                      |
| Average   | 0            | 3                | -3                     | 36             | 1                  | 8                    | 2                   | 48                       | 113                         | -65                      |